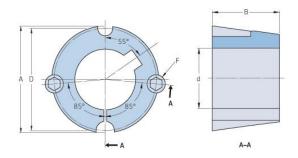

## PHF TB1610X19MM

| Bushing no.               | TB1610         |
|---------------------------|----------------|
| d = Bore diameter<br>(mm) | 19             |
| Bore diameter (in)        | 0.75           |
| Keyway width<br>(mm)      | 6              |
| Keyway width (in)         | 0.24           |
| Keyway depth<br>(mm)      | 2.8            |
| Keyway depth (in)         | 0.11           |
| A (mm)                    | 57.2           |
| A (in)                    | 2.25           |
| B (mm)                    | 25.4           |
| B (in)                    | 1              |
| D (mm)                    | 54             |
| D (in)                    | 2.13           |
| E (mm)                    | -              |
| E (in)                    | -              |
| F (mm)                    | 9.525 x 15.875 |
| F (in)                    | -              |
| Weight (kg)               | 0.35           |
| Weight (lbs)              | 0.77           |